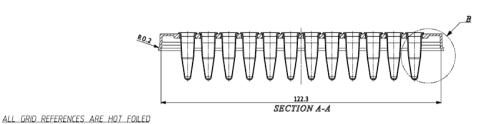

## PRODUCT SPECIFICATIONS

| • IST-601-096ABCT                                                                                                                                         |
|-----------------------------------------------------------------------------------------------------------------------------------------------------------|
| Semi-skirted 96-well PCR plate with clear wells and grey frame                                                                                            |
| Grey                                                                                                                                                      |
| <ul><li>Length: 127.76mm</li><li>Width: 85.48mm</li><li>Height: 16.10mm</li></ul>                                                                         |
| Low profile PCR plate, with 96W Clear Thin Walled PP tubes, Rigid two-component design eliminates warping and distortion during PCR. Automation friendly. |
| 96                                                                                                                                                        |
| Full Skirt                                                                                                                                                |
| 0.2ml well volume                                                                                                                                         |
| 0.1ml working volume                                                                                                                                      |
| PCR, 96-well Plate                                                                                                                                        |
| Packaged 10 plates per sleeve, 50 plates per box                                                                                                          |
| Free from DNA, RNA, and nucleases                                                                                                                         |
|                                                                                                                                                           |