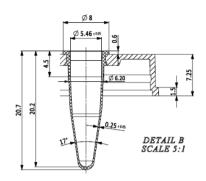

## PRODUCT SPECIFICATIONS

| • IST-601-096ABCT                                                                                                                                         |
|-----------------------------------------------------------------------------------------------------------------------------------------------------------|
| Semi-skirted 96-well PCR plate with clear wells and grey frame                                                                                            |
| Grey                                                                                                                                                      |
| <ul><li>Length: 127.76mm</li><li>Width: 85.48mm</li><li>Height: 16.10mm</li></ul>                                                                         |
| Low profile PCR plate, with 96W Clear Thin Walled PP tubes, Rigid two-component design eliminates warping and distortion during PCR. Automation friendly. |
| 96                                                                                                                                                        |
| Full Skirt                                                                                                                                                |
| 0.2ml well volume                                                                                                                                         |
| 0.1ml working volume                                                                                                                                      |
| PCR, 96-well Plate                                                                                                                                        |
| Packaged 10 plates per sleeve, 50 plates per box                                                                                                          |
| Free from DNA, RNA, and nucleases                                                                                                                         |
|                                                                                                                                                           |