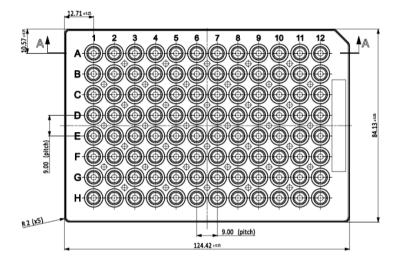

## PRODUCT SPECIFICATIONS

| • IST-601-096ABCT                                                                                                                                         |
|-----------------------------------------------------------------------------------------------------------------------------------------------------------|
| Semi-skirted 96-well PCR plate with clear wells and grey frame                                                                                            |
| Grey                                                                                                                                                      |
| <ul><li>Length: 127.76mm</li><li>Width: 85.48mm</li><li>Height: 16.10mm</li></ul>                                                                         |
| Low profile PCR plate, with 96W Clear Thin Walled PP tubes, Rigid two-component design eliminates warping and distortion during PCR. Automation friendly. |
| 96                                                                                                                                                        |
| Full Skirt                                                                                                                                                |
| 0.2ml well volume                                                                                                                                         |
| 0.1ml working volume                                                                                                                                      |
| PCR, 96-well Plate                                                                                                                                        |
| Packaged 10 plates per sleeve, 50 plates per box                                                                                                          |
| Free from DNA, RNA, and nucleases                                                                                                                         |
|                                                                                                                                                           |