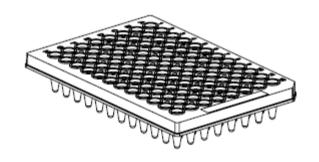

## iST Scientific Exo-Frame Semi-Skirted 96 Well Plate

## PRODUCT SPECIFICATIONS

| • IST-601-096ABCT                                                                                                                                         |
|-----------------------------------------------------------------------------------------------------------------------------------------------------------|
| Semi-skirted 96-well PCR plate with clear wells and grey frame                                                                                            |
| Grey                                                                                                                                                      |
| <ul><li>Length: 127.76mm</li><li>Width: 85.48mm</li><li>Height: 16.10mm</li></ul>                                                                         |
| Low profile PCR plate, with 96W Clear Thin Walled PP tubes, Rigid two-component design eliminates warping and distortion during PCR. Automation friendly. |
| 96                                                                                                                                                        |
| Full Skirt                                                                                                                                                |
| 0.2ml well volume                                                                                                                                         |
| 0.1ml working volume                                                                                                                                      |
| PCR, 96-well Plate                                                                                                                                        |
| Packaged 10 plates per sleeve, 50 plates per box                                                                                                          |
| Free from DNA, RNA, and nucleases                                                                                                                         |
|                                                                                                                                                           |