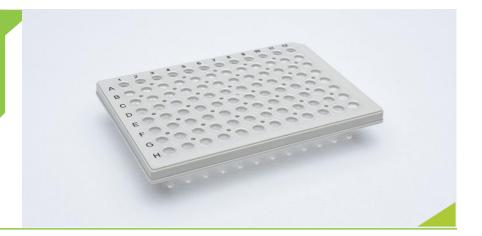

## iST Scientific Exo-Frame Semi-Skirted 96 Well Plate

## PRODUCT SPECIFICATIONS

| • IST-601-096ABCT                                                                                                                                         |
|-----------------------------------------------------------------------------------------------------------------------------------------------------------|
| Semi-skirted 96-well PCR plate with clear wells and grey frame                                                                                            |
| Grey                                                                                                                                                      |
| <ul><li>Length: 127.76mm</li><li>Width: 85.48mm</li><li>Height: 16.10mm</li></ul>                                                                         |
| Low profile PCR plate, with 96W Clear Thin Walled PP tubes, Rigid two-component design eliminates warping and distortion during PCR. Automation friendly. |
| 96                                                                                                                                                        |
| Full Skirt                                                                                                                                                |
| 0.2ml well volume                                                                                                                                         |
| 0.1ml working volume                                                                                                                                      |
| PCR, 96-well Plate                                                                                                                                        |
| Packaged 10 plates per sleeve, 50 plates per box                                                                                                          |
| Free from DNA, RNA, and nucleases                                                                                                                         |
|                                                                                                                                                           |